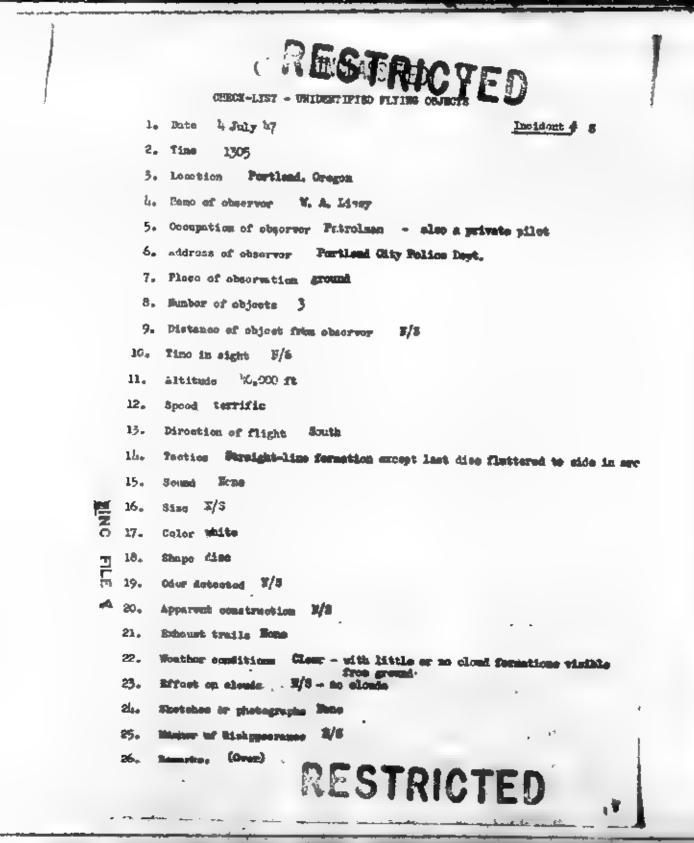

|           |                                        | ( CONTRACTOR CONTRACTOR                                                                                                                                                                                                                                                                                                      | 7 |
|-----------|----------------------------------------|------------------------------------------------------------------------------------------------------------------------------------------------------------------------------------------------------------------------------------------------------------------------------------------------------------------------------|---|
|           |                                        | CHECK-LIST - UNIDENTIFIED FLYING OBJECTS                                                                                                                                                                                                                                                                                     |   |
|           | 1.                                     | Dato 8 daly 1947 Incident # 2.                                                                                                                                                                                                                                                                                               |   |
|           | 2,                                     | Time Approximately noon                                                                                                                                                                                                                                                                                                      |   |
|           | 3.                                     | Location Muroe Army Air Field, Maroe, Galifornia.                                                                                                                                                                                                                                                                            |   |
|           | $I_{k+}$                               | Same of observor Major Richard R. Shoop                                                                                                                                                                                                                                                                                      |   |
|           | 5.                                     | Cocupation of observer Replayed in Office of Chief of Tash. Engineering Div                                                                                                                                                                                                                                                  |   |
|           | 6.                                     | Address of observer Marce Army Air Field, Marce, Galifornia.                                                                                                                                                                                                                                                                 |   |
|           | 7.                                     | Place of observation Ground                                                                                                                                                                                                                                                                                                  |   |
|           | 9.                                     | Rember of objects One (1)                                                                                                                                                                                                                                                                                                    |   |
|           | 9.                                     | Distance of object from observer Five (5) to sight (6) miles.                                                                                                                                                                                                                                                                |   |
|           | 10.                                    | Time in night Hight (6) minutes                                                                                                                                                                                                                                                                                              |   |
|           | n.                                     | Altitude fairly high eltitude                                                                                                                                                                                                                                                                                                |   |
|           | 22,                                    | Speed slowly                                                                                                                                                                                                                                                                                                                 |   |
|           | 13.                                    | Direction of flight Borth                                                                                                                                                                                                                                                                                                    |   |
|           | 11 <sub>00</sub>                       | The object moved from an intermediate altitude in an oscillating<br>Tactics faction, almost to the surface of the ground and then started                                                                                                                                                                                    |   |
|           | 15.                                    | climbing again,<br>Sound not stated                                                                                                                                                                                                                                                                                          |   |
|           | 16.                                    | Siso pursuit airplans                                                                                                                                                                                                                                                                                                        |   |
|           | 17+                                    | Color aluminum colored surface                                                                                                                                                                                                                                                                                               |   |
|           | 16.                                    | Shape unconventional shape                                                                                                                                                                                                                                                                                                   |   |
| ~         | 19.                                    | Dior detected not stated                                                                                                                                                                                                                                                                                                     |   |
|           | 20.                                    | Apparent construction apparently metallie                                                                                                                                                                                                                                                                                    |   |
| <u>E.</u> | 21.                                    | Exhaust trails not stated                                                                                                                                                                                                                                                                                                    |   |
| UNC       | 22,                                    | Weather conditions not stated                                                                                                                                                                                                                                                                                                |   |
| Ē.        | 23.                                    | Stroot on slouds not stated                                                                                                                                                                                                                                                                                                  |   |
|           | <u>a</u> r-                            | Statebes of photographs and CONFIDENTIAL                                                                                                                                                                                                                                                                                     |   |
|           | 25.                                    | Hamor of disappearance press off shorty in the distance                                                                                                                                                                                                                                                                      |   |
|           | 26.<br>atter<br>what<br>been<br>appare | Remarks: At appreximately noom on 6 del 1967, in just Heaps, at the<br>tion of Gol. Gilmar electroni five (5) to eight (2) miles to the partit<br>appeared to be a this mutallis dejuit. It appeared to be priville<br>so the method in which it was flying the oun two reflected from an<br>antip almointm colored surface. |   |
|           |                                        |                                                                                                                                                                                                                                                                                                                              |   |